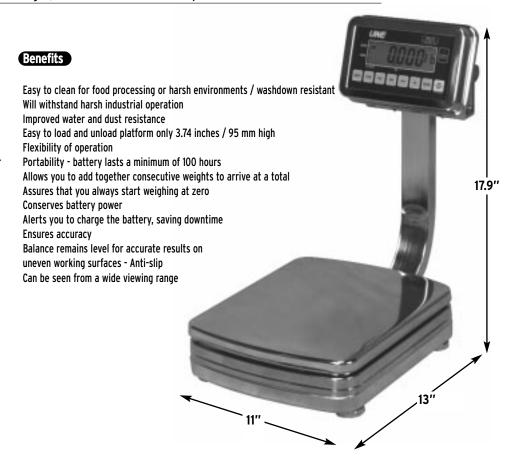

| Model                        | PS-3000                                                            | PS-6000           | PS-12K              | PS-30K             |
|------------------------------|--------------------------------------------------------------------|-------------------|---------------------|--------------------|
| Capacity                     | 3,000 g / 6.6 lb                                                   | 6,000 g / 13.2 lb | 12 kg / 26.4 lb     | 30 kg / 66 lb      |
| Readability                  | 0.5 g / 0.001 lb                                                   | 1 g / 0.002 lb    | 0.002 kg / 0.005 lb | 0.005 kg / 0.01 lb |
| Divisions                    | 6,000                                                              | 6,000             | 6,000               | 6,000              |
| Weighing Units / Functions   | g / lb / lb : oz                                                   |                   |                     |                    |
| Stabilization Time (seconds) | < 1.5                                                              |                   |                     |                    |
| Tare Range                   | To capacity by subtraction                                         |                   |                     |                    |
| Power Source                 | Built-in rechargeable battery or external power adapter (included) |                   |                     |                    |
| Construction                 | Stainless steel platform, pillar, indicator and housing            |                   |                     |                    |
| Display                      | 1 inch (25.4 mm) wide viewing angle LCD                            |                   |                     |                    |
| Platform Size (w x h x d)    | 11 x 3.7 x 13 inches / 280 x 95 x 330 mm                           |                   |                     |                    |
| Dimensions (w x h x d)       | 11 x 17.9 x 13 inches / 280 x 455 x 330 mm                         |                   |                     |                    |
| Operating Environment        | 32° ~ 104° F non condensing R.H. ≤ 85%                             |                   |                     |                    |
| Net Weight                   | 15.6 lb / 7.1 kg                                                   |                   |                     |                    |
| Shipping Weight              | 18.3 lb / 8.3 kg                                                   |                   |                     |                    |
| Nema / IP Rating             | IP 65                                                              |                   |                     |                    |
| Options                      | EL backlight, RS232C interface (waterproof)                        |                   |                     |                    |