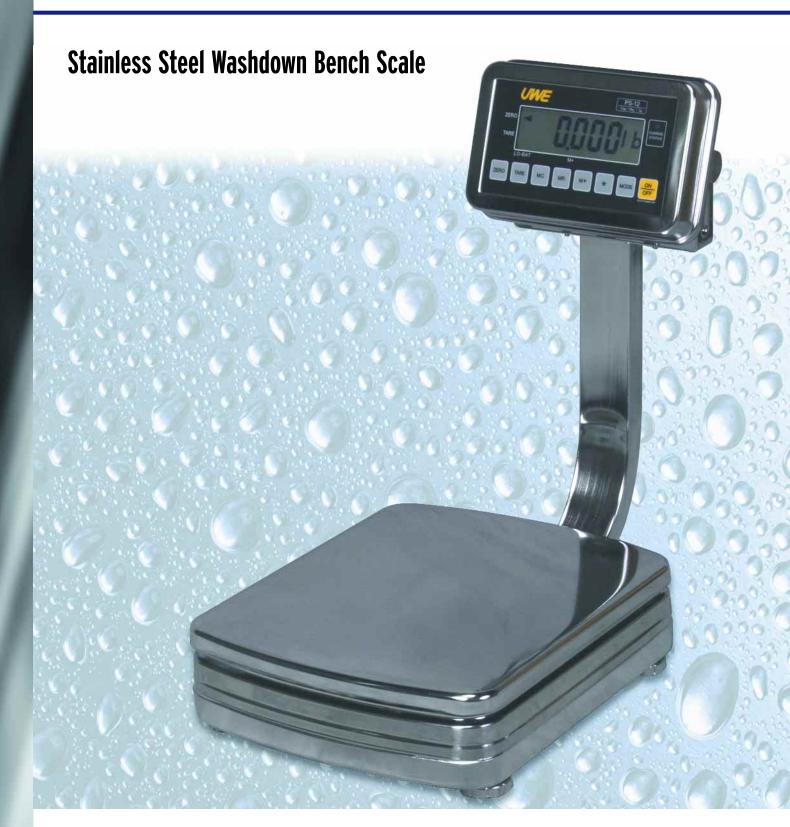

## Features

Stainless steel platform, pillar, indicator and housing
Heavy duty construction
Sealed electronics
Low profile
Reads in grams, pounds and pounds: ounces
Built-in rechargeable battery or external power adapter
Accumulation function
Zero tracking

Automatic power save

Low battery indicator / charge status indicator

Auto-calibration function

Adjustable stainless steel feet with rubber inserts

Wide angle LCD display

Call: 1-800-836-8445