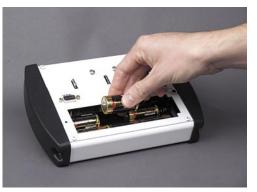

0

The 758C is now standard on Detecto's complete line of digital clinical scales.

The new serial port allows output of the 758C's data directly to a printer by simply pressing the PRINT/ENTER key.

The 758C is **battery** powered for use with portable scales, so you can take the scale to the patient. Optional AC adapter available.