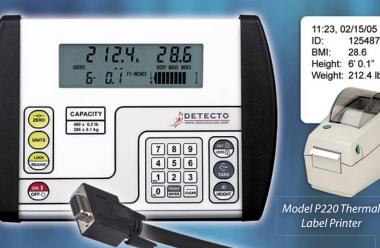

### **SERIAL CONNECTIVITY PROVIDES:**

**Output To Optional Printers** - print patient ID, weight, time, date, and BMI **Send Data To A PC** - Excellent for transmitting data to medical records software

#### **PATIENT ID**

Enter up to an 11 digit patient ID that can be printed on a label or ticket or sent with the weight data to a PC. Detecto can provide the optional P220 thermal label printer or P185 ticket printer to professionally document your patients' weight by time and date for medical files. You can also print the patient height if it is required for their records.

# New Digital Weight Indicator

11:23, 02/15/05 12548796 28.6 Height: 6' 0.1" Weight: 212.4 lb G

Model P185 **Ticket Printer** 