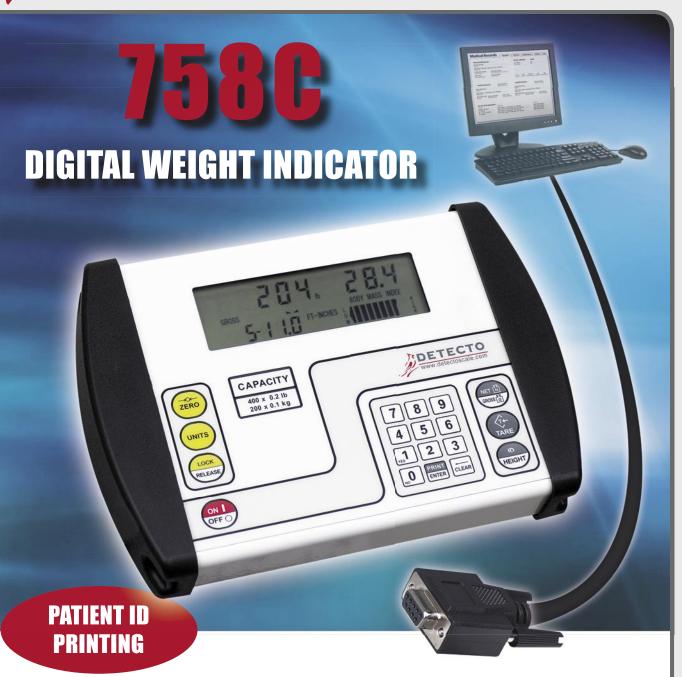

Detecto's enhanced model 758C indicator offers the best solution to patient weighing. Whether you require a simple display of patient weight or the full benefits of printing or sending patient ID and weight data to a PC, the 758C is your best choice. With BMI, automatic display lock, pushbutton and keypad tare, the 758C is excellent for doctors' offices, hospitals, weight loss clinics, and long term care facilities.

### **SERIAL CONNECTIVITY PROVIDES:**

**Output To Optional Printers** - print patient ID, weight, time, date, and BMI **Send Data To A PC** - Excellent for transmitting data to medical records software

#### **SIMPLE TO USE**

For weighing only use, the yellow "quick keys" (pictured to the right) provide fast, easy operation, even by first time users. The full complement of displayed information makes it easy to read the data at a glance and the display hold function can be set for manual operation or automatic activation on stable weight.

#### **PATIENT ID**

Enter up to an 11 digit patient ID that can be printed on a label or ticket or sent with the weight data to a PC. Detecto can provide the optional P220 thermal label printer or P185 ticket printer to professionally document your patients' weight by time and date for medical files. You can also print the patient height if it is required for their records.

#### **BODY MASS INDEX**

Body Mass Index (BMI) measurements have been shown to be an accurate

estimate of health risk when used as part of a comprehensive health assessment. The 758C quickly calculates BMI by simply entering the patient's height while weighing.

0

The 758C is now standard on Detecto's complete line of digital clinical scales.

The new serial port allows output of the 758C's data directly to a printer by simply pressing the PRINT/ENTER key.

The 758C is **battery** powered for use with portable scales, so you can take the scale to the patient. Optional AC adapter available.