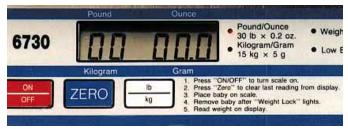

So Easy to Use – You'll Never Get Rattled!

With all there is to do for a newborn, weighing that new little bundle shouldn't be a difficult task. DETECTO has made it as easy as can be with the 6730 Infant Scale. Plastic tray accepts baby comfortably and safely. Color-coded keypad features large "on/off", "zero" and "lb/kg" buttons, plus step-by-step instructions, so even a novice can operate the scale with ease.

DETECTO's 6730 weighs in pounds and ounces or kilograms and grams - you decide which by the touch of a button. (Give the parents the weight in pounds and ounces; record or chart the weight in metric units.) Seamless plastic tray and sealed keypad enable the scale to be cleaned and sanitized easily. Automatic turn-off maximizes battery life, and an added plus is the ability to retrieve the last scale weight (in case you didn't record it before the scale turned off).

## **SPECIFICATIONS**

| MODEL                 | 6730                                                                                                           |
|-----------------------|----------------------------------------------------------------------------------------------------------------|
| Capacity              | 30 lb x .2 oz, 15 kg x 5 g                                                                                     |
| Display               | 5 digits, 1" high LCD's                                                                                        |
| Scale Dimensions      | 23"W x 14"D x 7"H                                                                                              |
| Tray Dimensions       | 25.75"W x 12"D at top, tapering to 25.75"W x 9.25" D at bottom                                                 |
| Tray Material         | White molded plastic                                                                                           |
| Power Requirements    | Operates on 8 "D"-size alkaline batteries or 8 "D"-size Ni-Cad batteries                                       |
| Status Indicators     | Pounds/Ounces, Kilograms/Grams, Weight Lock, Low Battery                                                       |
| Controls              | $\mbox{On/Off, Zero}$ (used to return to zero or as tare to offset weight of blanket or cover), $\mbox{Lb/Kg}$ |
| Operating Temperature | 0° to 40° C (32° to 104° F)                                                                                    |
| Shipping Weight       | 25 lb                                                                                                          |
| Weight Sensor         | Strain-gauge load cell                                                                                         |
| Motion Detector       | Senses motion on the scale and locks in weight display after motion has ceased, or after 5 seconds             |
| Color                 | White front panel with blue accenting, white tray                                                              |
| Options               | P200 thermal label printer with serial connection cable                                                        |