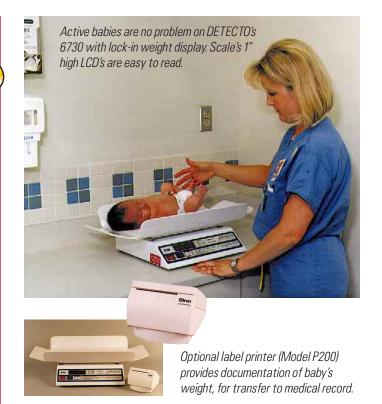

The 6730 is extremely portable. It operates on "D'-size alkaline or Ni-Cad batteries. The scale has a lock-in weight feature which compensates for typical newborn movement. When weight stabilizes, it is "locked in" and displayed; infant can be removed and its weight retained until cleared. Special filtering within the microprocessing system minimizes the effects of movement on the scale, and the final weight is determined quickly.

The 6730 also is equipped with a standard serial output so it can be used with a computer or printer to store and record weights. Consider the 6730 Infant Scale for hospital, physician's office, clinic or home. It has the time-proven DETECTO combination of ease of use, accuracy, speed, versatility and dependability.

Step-by-step operation instructions are always in view on scale keypad.

ALGEN SCALE CORP. 68 ENTER LANE - ISLANDIA, NY 11749

TEL: 631-342-1975

TOLL-FREE: 1-800-836-8445

FAX: 631-342-1977

EMAIL: sales@algen.com