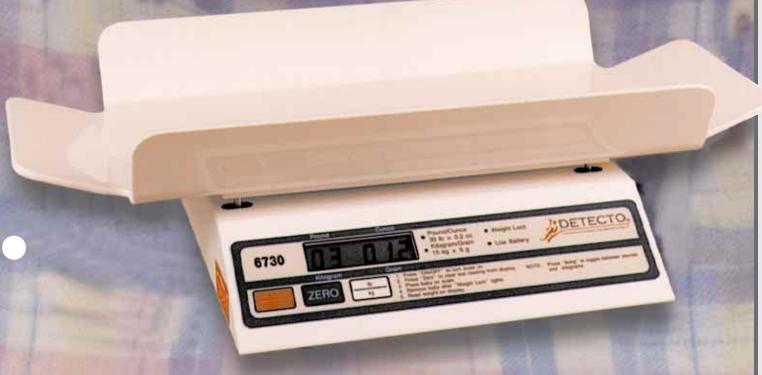

## DETECTO HAS A WEIGH WITH BABIES Model 6730 Infant Scale

Years of experience have gone into creating the latest in accurate, dependable infant scales... DETECTO's 6730. Designed to be used with utmost ease, this scale can weigh even the most active baby. With step-by-step instructions right on the keypad, there's never any question about what to do next.

So Easy to Use – You'll Never Get Rattled!

With all there is to do for a newborn, weighing that new little bundle shouldn't be a difficult task. DETECTO has made it as easy as can be with the 6730 Infant Scale. Plastic tray accepts baby comfortably and safely. Color-coded keypad features large "on/off", "zero" and "lb/kg" buttons, plus step-by-step instructions, so even a novice can operate the scale with ease.

The 6730 is extremely portable. It operates on "D'-size alkaline or Ni-Cad batteries. The scale has a lock-in weight feature which compensates for typical newborn movement. When weight stabilizes, it is "locked in" and displayed; infant can be removed and its weight retained until cleared. Special filtering within the microprocessing system minimizes the effects of movement on the scale, and the final weight is determined quickly.

DETECTO's 6730 weighs in pounds and ounces or kilograms and grams - you decide which by the touch of a button. (Give the parents the weight in pounds and ounces; record or chart the weight in metric units.) Seamless plastic tray and sealed keypad enable the scale to be cleaned and sanitized easily. Automatic turn-off maximizes battery life, and an added plus is the ability to retrieve the last scale weight (in case you didn't record it before the scale turned off).